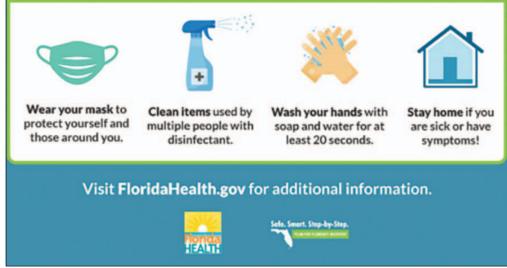

DOH Reopening Guidance

The Florida Department of Health continues to monitor the state's response efforts to COVID-19 in Florida, the changing federal guidance, best practices during the COVID-19 disaster emergency and continues to adjust our response efforts as state officials and medical experts continuously monitor data during reopening to best combat this virus.

COVID-19 is a respiratory illness spread mainly through close contact from person-to-person. Symptoms may appear 2 to 14 days after exposure to the virus. The most common symptoms associated with COVD-19 are fever, cough, and difficulty breathing. If symptoms develop, keep your child home, except to seek medical care, and separated from others in the home as much as possible. A viral test is needed to confirm if someone has a current infection.

The best way to prevent illness is by limiting exposure to the virus.

- Maintain good social distancing (about 6 feet)
- Wash your hands often with soap and water
- If soap and water are not available, use hand sanitizer that contains at least 60% alcohol.
- Routinely clean and disinfect frequently touched surfaces.
- Cover your mouth and nose with a cloth face covering when around others