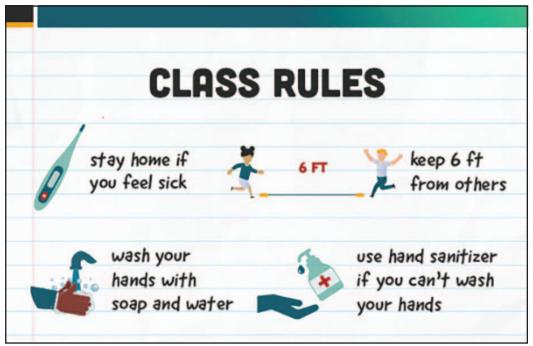

The best way to prevent illness is by limiting exposure to the virus.

- Maintain good social distancing (about 6 feet)
- Wash your hands often with soap and water
- If soap and water are not available, use hand sanitizer that contains at least 60% alcohol.
- Routinely clean and disinfect frequently touched surfaces.
- Cover your mouth and nose with a cloth face covering when around others

### How will the School District of Okeechobee County keep Students and Staff safe

- Masks are required for students and staff where distancing is not possible.
- Extra cleaning procedures and precautions will be exercised on school sites following CDC recommendations.
- Temperature checks for students and staff upon entry to campus.
- Students will be required to wear masks on buses where social distancing is not feasible.
- We provided three options for student instruction to be delivered: Face to Face, Okeechobee Synch, and Okeechobee Virtual.
- Visitors, parent escorts to class, and volunteers will be limited during this pandemic. We will reevaluate this as soon as safe to do so.
- Movement on campus will be choreographed to ensure distancing opportunities are maximized.
- Students will have recess and time to socialize with friends; which is important for mental health.
- Students and staff will be isolated when they are showing symptoms.
- The Department of Health will be involved in all clinics and health related incidents.
- We will communicate with the Department of Health when incidents arise involving suspected COVID.
- The use of hand sanitizer and frequent hand washing will be reinforced throughout the school day.
- Athletics and extra-curricular activities must submit plans to ensure safety and guidance is followed.
- Social emotional and mental health supports will be available to all school district students.

- Large events and field trips will be minimized or altogether eliminated until environment is safe.
- Sharing of equipment, devices, materials, etc. will be minimized to eliminate potential exposure.
- Lunches will take place in a distanced environment to allow students to safely remove masks to eat.
- We trust that parents will: screen students before school, provide necessary PPE, and assist with cleanliness.
- Drop-off times have been adjusted to 7:45 a.m. at the elementary and middle schools to avoid mass gathering in cafeterias and to promote distancing while masks are removed to eat.
- Although not possible in every instance, class sizes have been reduced to provide distancing.
- Desks are being arranged to face one directions and clustering of desks have been eliminated.